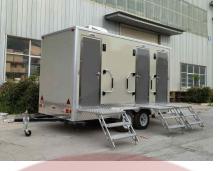

## 4.4m Toilet Trailer

#### Details

- Front -

- Side -

- Towing Bar -

- Mechanical Room -

- Rear -

- Trailer Step -

- Interior -