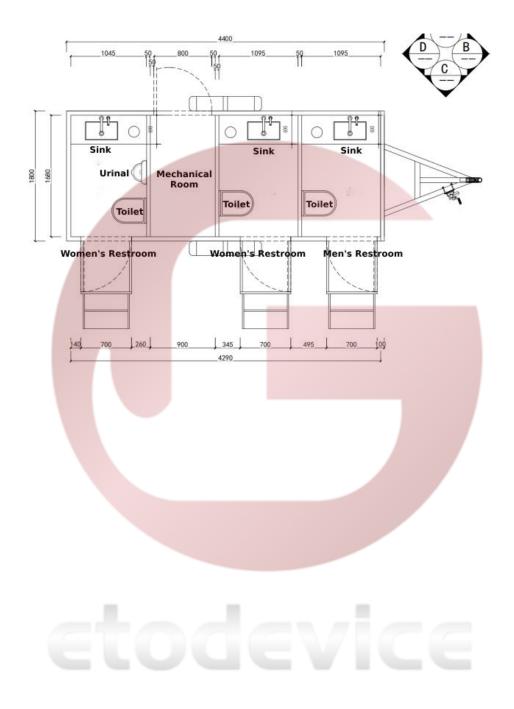

ers<br>wall mounted tissue boxs<br>Toilet paper holders<br>Ventilation fans |
| Warranty:            | 1 year warranty for free                                                                                                                                                                |

For more information on this model, such as size options, pricing, standard configurations, customization and upgrades, production time, delivery terms, etc., please email **sales@etofoodcarts.com**. Our sales agent will contact you within a day or even sooner to address any inquiries you may have.

# etodevice

#### Details







- Front -

- Side -







- Towing Bar -

- Mechanical Room -

- Rear -







- Trailer Step -







- Interior -

- Interior -



- Sink -

- Toilet -

### **Floor Plan**