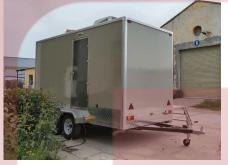

## 4.4m Toilet Trailer

#### Details

- Front -

- Side -

- Towing Bar -

- Mechanical Room -

- Rear -

- Trailer Step -

- Interior -