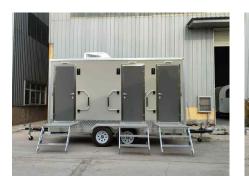

## 4.4m Toilet Trailer

#### Details

- Front -

- Side -

- Towing Bar -

- Mechanical Room -

- Rear -

- Trailer Step -

- Interior -