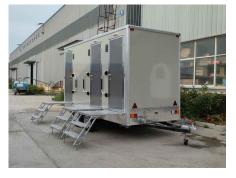

## 4.4m Toilet Trailer

#### Details

- Front -

- Side -

- Towing Bar -

- Mechanical Room -

- Rear -

- Trailer Step -

- Interior -