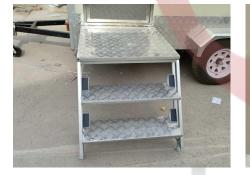

#### Details

- Front -

- Side -

- Towing Bar -

- Mechanical Room -

- Rear -

- Trailer Step -

- Interior -